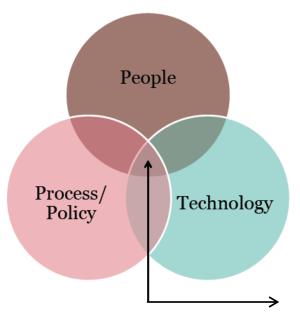

# Information Security

People

The people execute and support or comply with process, policy or technology

- Policy / Process
  Supporting documentation and directions
- Technology
  The tools (H/W & S/W) facilitate the process or policy

The security control environment is greatly enhanced when these three elements work in combination