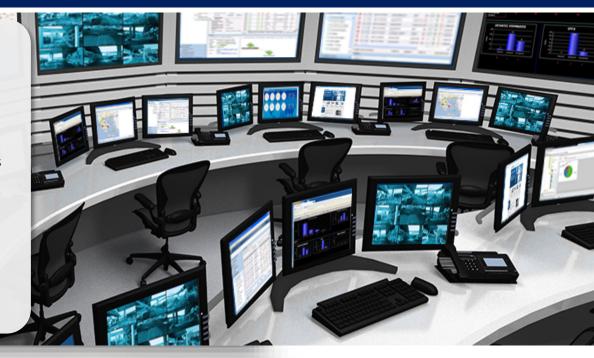

# IT & Security Operations Center

- 24/7 Service Desk
- Network Monitoring (NOC)
- IT Security (SOC)
- Central Monitoring Station (CMS)
- Advanced & Professional Services
- Managed Services
- 25 seats
- □ ITIL v3
- □ ISO 27001:2013
- FCAPS