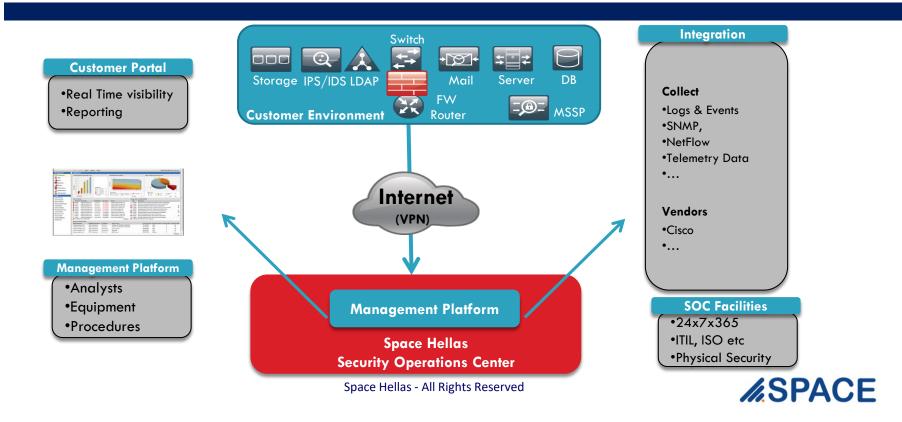

Value Added Services

- Security Infrastructure Mapping
- Threat Assessment/IT Security
   Health check
- Vulnerability assessment
- Penetration testing
- Digital Forensics
- ...



#### **Professional Services**

- Consulting
- Project Management
- Design/Optimization study (HLD/LLD)
- Risk Assessment
- Security Audit & Compliance (Readiness) (PCI DSS, ISO27001, AΔAE, GDPR)
- Corporate Security Policy
- CISO & DPO outsourcing
- Security awareness program development
- Emergency Response Team (ERT)
- Training
- □ ..

#### Space Hellas - All Rights Reserved

#### **Managed Services**

- Vulnerability Management
- Log & Event Management + correlation
- Security Analytics
- Threat Intelligence
- Element (Device) Management
- Service Management
- **-** ...



# Space Hellas MSSP Architecture



# Space Hellas Emergency Response Team

- >10 Info Security specialists
- 5 Security Analysts with:
  - Multivendor certs
  - Multi Tech certs
  - 24x7 monitoring of the infrastructure (via SoC)
- Hands on attack mitigation
- Expert security assistance





# IT & Security Operations Center

- 24/7 Service Desk
- Network Monitoring (NOC)
- IT Security (SOC)
- Central Monitoring Station (CMS)
- Advanced & Professional Services
- Managed Services
- 25 seats
- □ ITIL v3
- □ ISO 27001:2013
- FCAPS







# Why Cisco



- Lead Vendor
- Integrated portfolio
- Huge installed base
- □ ...



# Why Space Hellas

- More than 30 years in the market
- Financially healthy ('longevity')
- References
- **Customer loyalty**
- Integrated Security (holistic approach)
- Experience, know-how



# At the end