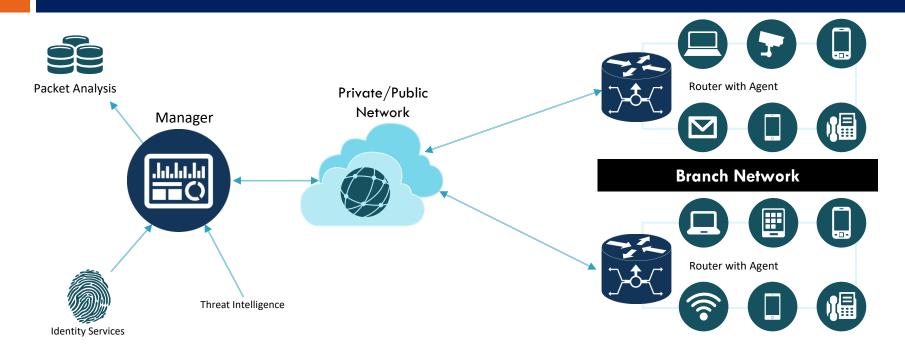

pe and the Middle East



# Information Security



People

The people execute and support or comply with process, policy or technology

- Policy / Process
  Supporting documentation and directions
- Technology
  The tools (H/W & S/W) facilitate the process or policy

The security control environment is greatly enhanced when these three elements work in combination



# IT Security



- Network Security
  - FW/NGFW/UTM
  - IPS/IDS
  - WAF
  - Remote Access Security
    - VPN
    - OTP
  - Two/Multi Factor Auth
- Content Security
  - Web/E-mail
  - Sandboxing

- **End-Point Security** 
  - Malware protection
  - User Monitoring
  - DLP
- Mobile Security
  - MDM EMM
- Cloud Security
  - CASB



# Proactive Security: User/Network Behavior Analytics (U/N BA)



# Network as a Sensor/Enforcer





# Threat Centric Network Segmentation





# Space Hellas Advanced Services

#### Value Added Services

- Security Infrastructure Mapping
- Threat Assessment/IT Security
   Health check
- Vulnerability assessment
- Penetration testing
- Digital Forensics
- ...



#### **Professional Services**

- Consulting
- Project Management
- Design/Optimization study (HLD/LLD)
- Risk Assessment
- Security Audit & Compliance (Readiness) (PCI DSS, ISO27001, AΔAE, GDPR)
- Corporate Security Policy
- CISO & DPO outsourcing
- Security awareness program development
- Emergency Response Team (ERT)
- Training
- □ ..

#### Space Hellas - All Rights Reserved

#### **Managed Services**

- Vulnerability Management
- Log & Event Management + correlation
- Security Analytics
- Threat Intelligence
- Element (Dev