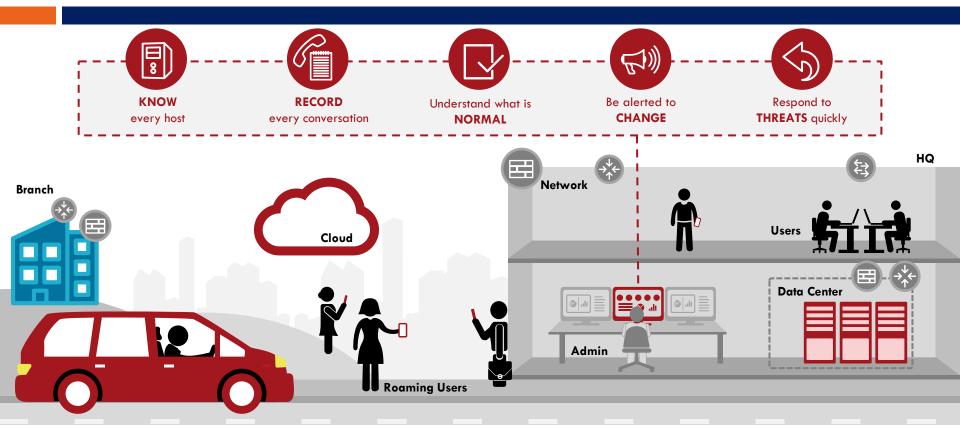

# Proactive Security: User/Network Behavior Analytics (U/N BA)

# Network as a Sensor/Enforcer