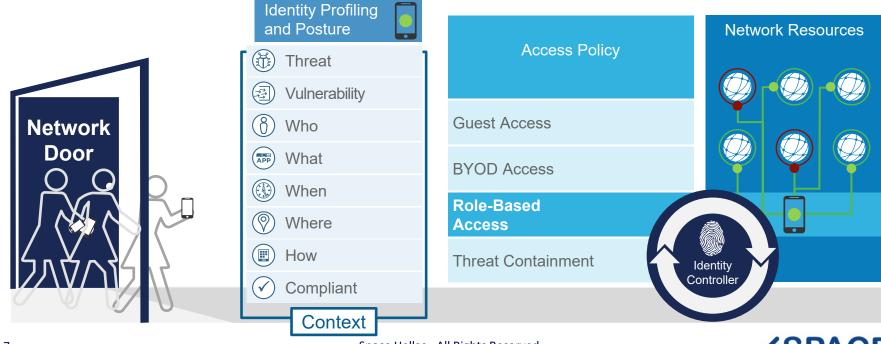

urity



People

The people execute and support or comply with process, policy or technology

- Policy / Process
  Supporting documentation and directions
- Technology
  The tools (H/W & S/W) facilitate the process or policy

The security control environment is greatly enhanced when these three elements work in combination



# IT Security



- Network Security
  - FW/NGFW/UTM
  - IPS/IDS
  - WAF
  - Remote Access Security
    - VPN
    - OTP
  - Two/Multi Factor Auth
- Content Security
  - Web/E-mail
  - Sandboxing

- **End-Point Security** 
  - Malware protection
  - User Monitoring
  - DLP
- Mobile Security
  - MDM EMM
- Cloud Security
  - CASB



# Proactive Security: User/Network Behavior Analytics (U/N BA)



# Network as a Sensor/Enforcer





# Threat Centric Network Segmentation





# Space Hellas Advanced Services

#### Value Added Services

- Security Infrastructure Mapping
- Threat Assessment/IT Security
   Health check
- Vulnerability assessment
- Penetration testing
- Digital Forensics
- ...



#### **Professional Services**

- Consulting
- Project Management
- Design/Optimization study (HLD/LLD)
- Risk Assessment
- Security Audit & Compliance (Readiness) (PCI DSS, ISO27001, AΔAE, GDPR)
- Corporate Security Policy
- CISO & DPO outsourcing
- Security awareness program development
- Emergency Response Team (ERT)
- Training
- □ ..

#### Space Hellas - All Rights Reserved

#### **Managed Services**

- Vulnerability Management
- Log & Event Management + correlation
- Security Analytics
- Threat Intelligence
- Element (Device) Management
- Service Management
- **-*