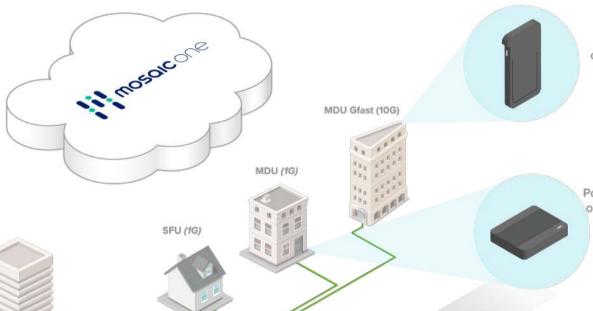

# Fiber to the Building – Gfast

Gigabit services over copper or coax

# **Fibre Access OLTs** (GPON/XGS-PON)

Market-leading fibre access solutions simplify delivery of gigabit to homes, businesses and infrastructure backhaul.

Remote OLT (Microcabinet) Purpose-built, weather-hardened rural broadband access solution for low-density deployments.

# **Optical Network Terminals (ONTs)**

Portfolio of 1-10Gbps indoor and outdoor ONTs for SFUs, MDUs, SMBs and enterprises.