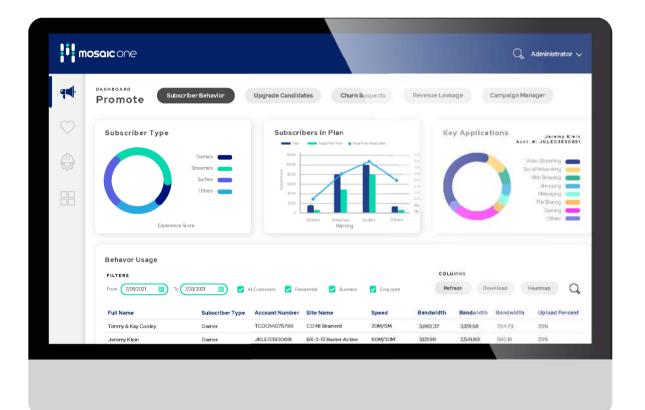

# Gain Passionately Loyal Customers

Optimise your business, elevate your brand via actionable intelligence drawn from subscriber insights and end-to-end network visibility. Leverage cloud-delivered, Software-as-a-Service (SaaS) applications that are purpose-built for marketing, customer success and operations teams. With ADTRAN Mosaic One you can:

- **Boost ARPU and minimise churn** by precisely targeting subscribers with the right offers at the right time via the right channel.
- Proactively address network issues, increase network capacity and minimise costly truck-rolls with plug-and-play installs and Al-driven network automation.

• **Trouble-shoot customer issues** with end-to-end network and subscriber device visibility, enhancing customer experience and Net Promoter Scores (NPS).

20% Higher Monthly ARPU

**36 Point Increase in NPS** 

**27% Lower Churn** 

**67% Reduced** Truck Rolls