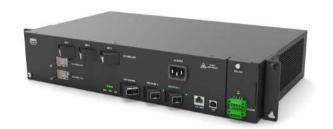

# Cloud-managed, Adaptive Wi-Fi

Multiple WAN options, Mesh Wi-Fi 6

Reduce Call Time by 4 minutes

Increase Monthy ARPU by \$10/sub

Self-Install Savings — \$150

# **Residential Gateways** Wi-Fi 6-enabled gateways deliver

consistent, high-speed performance in congested networks.