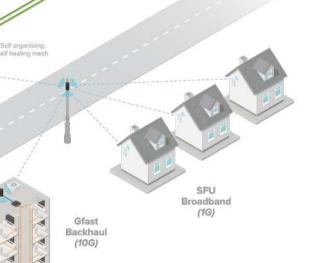

# **Gigabit Delivery over Wireless**

CBRS/Sub-6GHz and 60 GHz mmW mesh

Green Solution — 80% Lower Power Consumption per Gigabit Connection

3x Reach — Gigabit Services up to 600 m (1/3rd of a mile)

2x Capacity — Node Capacity 15+ Gbps

< 15-Minute Install — Intilligent, Self-organising, and Self-healing Mesh mmWave

### 60GHz mmWave **Fixed Wireless**

Multi-gigabit mesh mmWave self-organizing, self-healing fixed wireless access and backhaul solution.