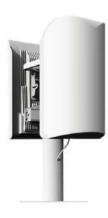

# **Gigabit Delivery over Wireless**

CBRS/Sub-6GHz and 60 GHz mmW mesh

Green Solution — 80% Lower Power Consumption per Gigabit Connection

3x Reach — Gigabit Services up to 600 m (1/3rd of a mile)

2x Capacity — Node Capacity 15+ Gbps

< 15-Minute Install — Intilligent, Self-organising, and Self-healing Mesh mmWave

### 60GHz mmWave **Fixed Wireless**

Multi-gigabit mesh mmWave self-organizing, self-healing fixed wireless access and backhaul solution.